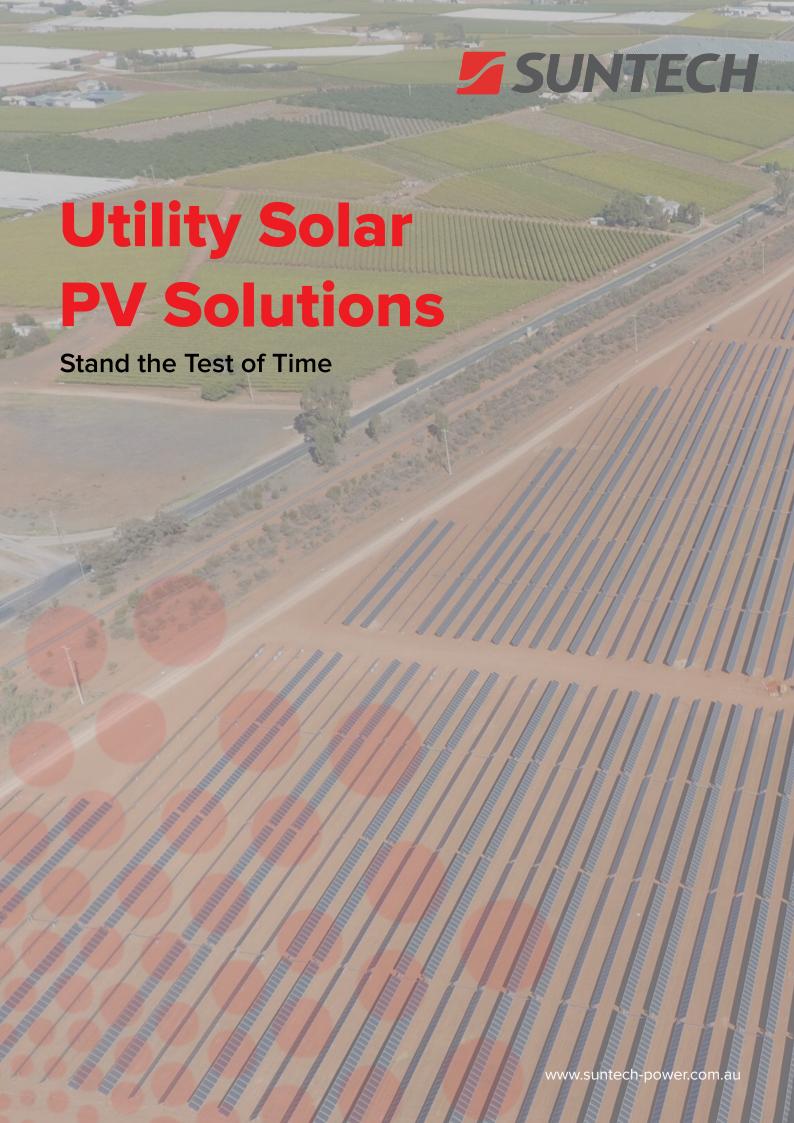

# **Ultra V** Pro Series

Power: 585-595W

Model: STPXXXS-C72/Nsh+ Cells: 72 \* 182mm Square Cells