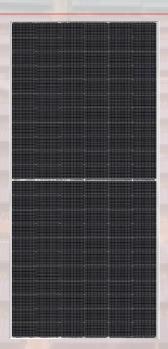

### Ultra X Pro Plus

Power: 705-720W

Model: STPXXXS-D66/Nsh+

Cells: 66 \* 210mm Rectangle Cells