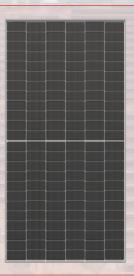

## **Ultra V** Pro Series

Power: 610-625W

Model: STPXXXS-H66/Nsh+

Cells: 66 \* (182\*210mm) Rectangle Cells